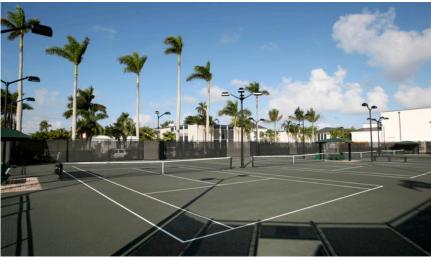

## **SEAVIEW TENNIS CENTER**

Palm Beach, Florida

This fast-tracked project consisted of demolition of an existing tennis facility and construction of new tennis facility. The final project resulted in (7) new state of the art Har-Tru / Hydrgrid courts, a practice court w/ hitting Wall and shade shelters. Our scope of work included brick pavers, landscape/Irrigation, storm drainage, water services, tread blasters/court maids, drinking fountains, fencing, court lighting, & concrete curbs.