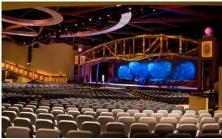

## NORTHLAND - A CHURCH DISTRIBUTED SANCTUARY BUILDING

Longwood, Florida

Collage constructs a \$40 million project for Northland, A Church Distributed as the church focuses on meeting the needs of a growing and changing congregation. The new grade school ministry building consists of a 20,000 SF two-story state-of-the-art themed education building that will feature a unique blend of education, entertainment and meeting space. The new 3,000 seat Sanctuary will be one component of a new 140,000 sf building along with a foyer the size of a football field, prayer rooms, 25 classrooms, a bookstore, a café, a children's playground, an outdoor gathering space for events and theatrical performances and more. Additional elements of the project include enhanced communications technologies that will allow Northland to both connect to current multisite locations at Lyman High School, Mount Dora and West Oaks as well as locations across the globe in places such as Cairo, Egypt.