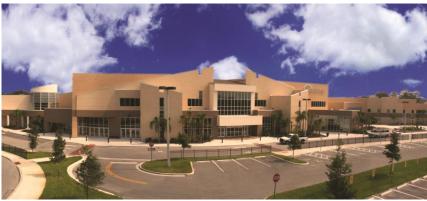

## NORTHLAND - A CHURCH DISTRIBUTED SANCTUARY BUILDING

Longwood, Florida

Collage constructs a \$40 million project for Northland, A Church Distributed as the church focuses on meeting the needs of a growing and changing congregation. The new grade school ministry building consists of a 20,000 SF two-story state-of-the-art themed education building that will feature a unique blend of education, entertainment and meeting space. The new 3,000 seat Sanctuary will be one component of a new 140,000 sf building along with a foyer the size of a football field, prayer rooms, 25 classrooms, a bookstore, a café, a children's playground, an outdoor gathering space for events and theatrical performances and more. Additional elements of the project include enhanced communications technologies that will allow Northland to both connect to current multisite locations at Lyman High School, Mount Dora and West Oaks as well as locations across the globe in places such as Cairo, Egypt.