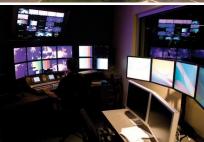

## NORTHLAND - A CHURCH DISTRIBUTED SANCTUARY BUILDING

Longwood, Florida

Collage constructs a \$40 million project for Northland, A Church Distributed as the church focuses on meeting the needs of a growing and changing congregation. The new grade school ministry building consists of a 20,000 SF two-story state-of-the-art themed education building that will feature a unique blend of education, entertainment and meeting space. The new 3,000 seat Sanctuary will be one component of a new 140,000 sf building along with a foyer the size of a football field, prayer rooms, 25 classrooms, a bookstore, a café, a children's playground, an outdoor gathering space for events and theatrical performances and more. Additional elements of the project include enhanced communications technologies that will allow Northland to both connect to current multisite locations at Lyman High School, Mount Dora and West Oaks as well as locations across the globe in places such as Cairo, Egypt.