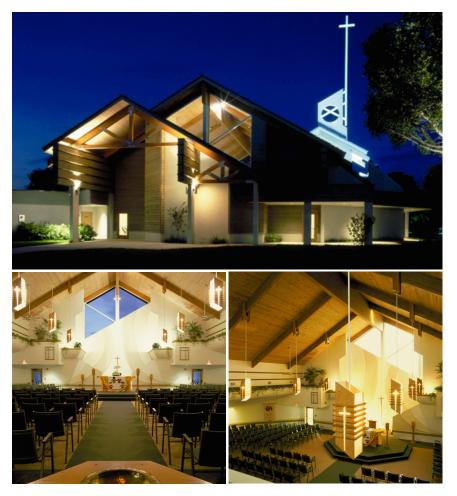

## LUTHERAN MINISTRY IN CHRIST CHURCH Coral Springs, Florida

Lutheran Ministry in Christ Church is located in Coral Springs. The elegant new sanctuary was achieved with the design build process and extremely close teamwork between the Owner, Architect and Contractor. The details, although contemporary, are reminiscent of the classical cathedrals including vaulted wood beams, layered wall treatments, etched glass and custom designed light fixtures constructed on site.