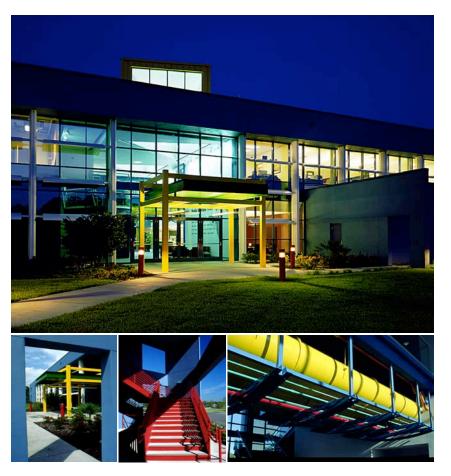

## FLORIDA MUNICIPAL POWER AGENCY HEADQUARTERS Orlando, Florida

This very modern 25,000 square foot office replaced the existing 12,000 square foot building. Located on a three-acre parcel in Orlando, Florida, just south of the Agency's current location, the two-story building is oriented to take maximum advantage of solar day lighting technologies. The facility features sunshade devises, high efficiency A/C, super-windows, large areas of open plan workspaces and heavily insulated roof and walls. A two-story clear heat lobby with bridge at second level separates the facility into two wings.