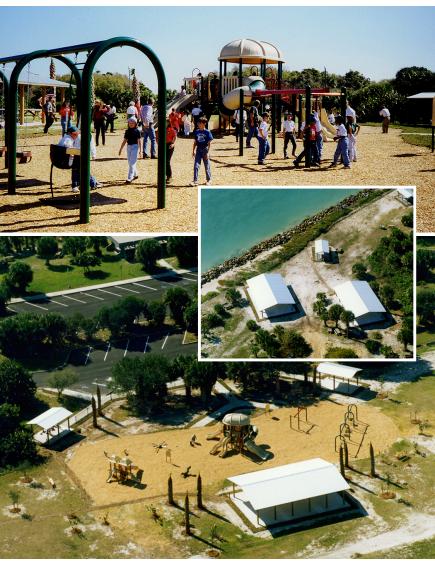

Ft. Pierce Inlet State Recreation Area is located in Ft. Pierce, Florida. The scope of the project included the construction of (3) each ten-table picnic pavilions, (4) each two table picnic pavilions, children's playground, landscaping, fencing, sidewalks, and related site improvements. During the time frame of this project, The Collage Companies secured a continuing services contract with the Florida State Department of Environmental Protection to provide construction management services on projects throughout the State of Florida.