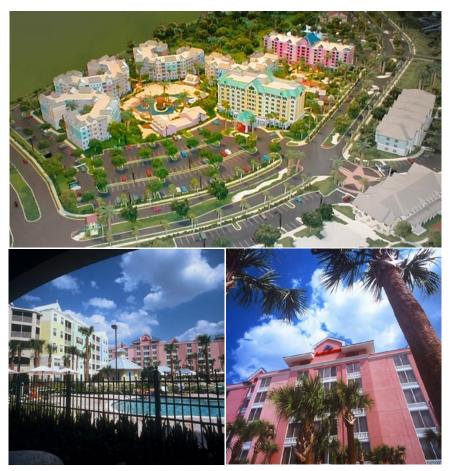

## AMERISUITES HOTEL Kissimmee, Florida

The Collage Companies was selected to construct this impressive 90,000 SF, six-story, 152-room hotel on two and one-half acres in Kissimmee, Florida. This project was the first building to be built on a future 70-acre development site, which hosts major retail shops, timeshare, commercial, and residential buildings. With its prestigious interior and exterior, AmeriSuites is a regal gateway to the future mini-city. The hotel is nestled between a World Class Convention Center and Opryland.